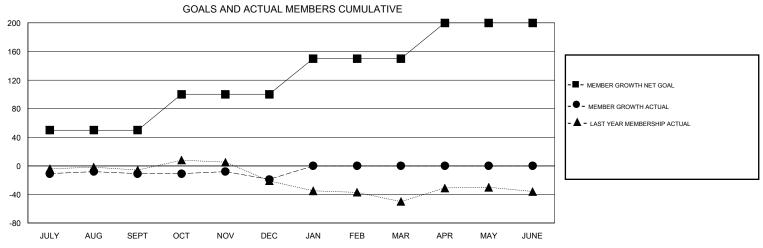

## MONTHLY MEMBERSHIP PROGRESS REPORT

## District 1 J

GMT: LOCATION ILLINOIS GMT CA







| DROPPED CLUBS: 2  DROPPED MEMBERS |         | 27 CLUBS OF 59 ADDED 1 OR MORE<br>NEW MEMBERS | GENDER DISTRIBU<br>MALE<br>FEMALE | UTION<br>1,634 (76.32%)<br>507 (23.68%) |     |
|-----------------------------------|---------|-----------------------------------------------|-----------------------------------|-----------------------------------------|-----|
| DECEASED                          | 16      | CLICK HERE FOR CUMULATIVE  MEMBERSHIP DATA    | TOTAL FAMILY UNIT MEMBERS         |                                         | 201 |
| CLUB CANCELLED OTHER              | 0<br>96 |                                               | FAMILY MEMBERS PAYING HALF DUES   |                                         | 103 |
| TOTAL                             | 112     |