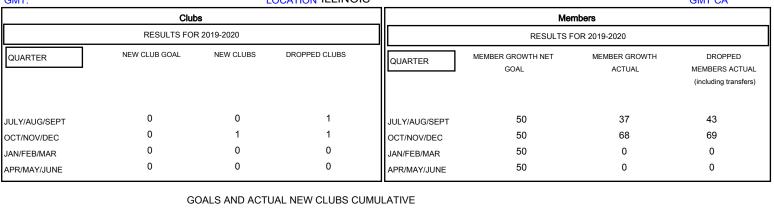

## MONTHLY MEMBERSHIP PROGRESS REPORT

## District 1 J

GMT: LOCATION ILLINOIS GMT CA







| DROPPED CLUBS: 2  DROPPED MEMBERS |         | 27 CLUBS OF 59 ADDED 1 OR MORE<br>NEW MEMBERS | GENDER DISTRIBU<br>MALE<br>FEMALE | UTION<br>1,634 (76.32%)<br>507 (23.68%) |     |
|-----------------------------------|---------|-----------------------------------------------|-----------------------------------|-----------------------------------------|-----|
| DECEASED                          | 16      | CLICK HERE FOR CUMULATIVE  MEMBERSHIP DATA    | TOTAL FAMILY UNIT MEMBERS         |                                         | 201 |
| CLUB CANCELLED OTHER              | 0<br>96 |                                               | FAMILY MEMBERS PAYING HALF DUES   |                                         | 103 |
| TOTAL                             | 112     |