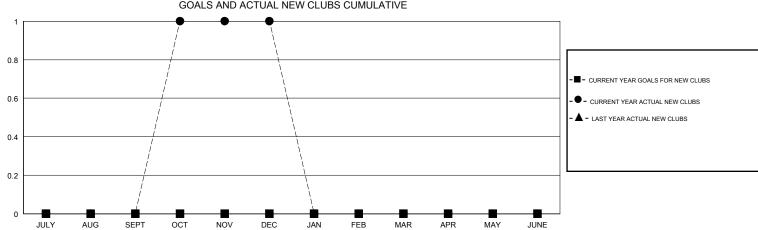

## MONTHLY MEMBERSHIP PROGRESS REPORT

## District 1 J

GMT: LOCATION ILLINOIS GMT CA







| DROPPED CLUBS: 2  DROPPED MEMBERS |         | 27 CLUBS OF 59 ADDED 1 OR MORE<br>NEW MEMBERS | GENDER DISTRIBU<br>MALE<br>FEMALE | UTION<br>1,634 (76.32%)<br>507 (23.68%) |     |
|-----------------------------------|---------|-----------------------------------------------|-----------------------------------|-----------------------------------------|-----|
| DECEASED                          | 16      | CLICK HERE FOR CUMULATIVE  MEMBERSHIP DATA    | TOTAL FAMILY UNIT MEMBERS         |                                         | 201 |
| CLUB CANCELLED OTHER              | 0<br>96 |                                               | FAMILY MEMBERS PAYING HALF DUES   |                                         | 103 |
| TOTAL                             | 112     |